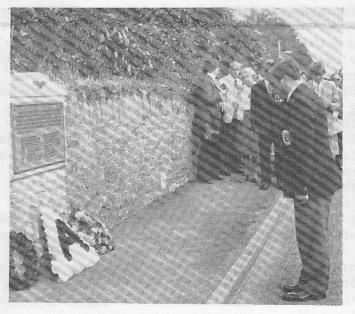

On June 25, 1984, the townspeople of Wincanton, in Somerset, England, near Yeovil, held a special 40th anniversary memorial service for nine 91st B.G. air crew members killed when their plane crashed in flames there while struggling back home from a mission to Toulouse, France, on 25 June, 1944.

They had earlier placed a bronze plaque in a stone wall near the spot where the plane crashed that reads: "This tablet was erected by the people of Wincanton in Honour of United States Airmen who lost their lives when their Flying Fortress "Old Faithful" crashed in flames at Snag Farm near this spot, when returning disabled from an operational sortie over Toulouse, France, on 25th June, 1944.

Wreaths were laid by the Chairman of the Wincanton Town Council, a representative of the U.S.A.F., and the 8th AFHS. The wreath of the 8th AFHS depicted the triangle A

of the 91st B.G., with a '401' indicating the 401st squadron. The card placed on the wreath read: "In memory of 9 men of the 8th U.S.A.A.F. who died a long way from home, along with many of their comrades, so that we might be free."