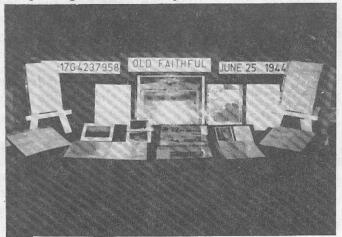

he very highest regard by the local towns-people, and they in turn erected a plaque in honour of these brave young men, who, among so many others, had come from their homes so very far away to fight in the war and never return.

As a 91st BG associate member, I continue to research this sad loss together with the history of the aircraft and its other crews. If readers have any information, however little, or photographs relating either to this story or their own experiences in "Old Faithful" (401st sqdn., LL-G, serial # 42-37958) between December, 1943 and June, 1944, please will they kindly contact me, Rex Poulton, 42 Sunnyhill Road, Salisbury, Wiltshire SP1 3QJ, England. I should indeed be very grateful for any assistance in compiling this small part of 91st BG and 401st sqdn. history.



Old Faithful Display at Wincanton



Flak Damage On 4-25-'44

### It'll Be A Real Blast In Seattle!

A super package of entertainment and reminiscence has been put together by the 91st Super Rally Round Committee for the Seattle get-together July 24, 25, 26, helping to comemorate the 50th anniversary of the B-17 Flying Fortress by Boeing. Representatives from a number of B-17 groups plan similar events for the momentous birthday birthday party the Boeing Company will hold for its most famous product.

Rally Round chairman Bob Schuck (ex-322) sends this message to all 91sters: "All 91st members are urged to gather round. Reservations have been made for an evening cruise across Puget Sound to a real live salmon bake, with a tour of fuschia and rhodadendron gardens included... An entire day