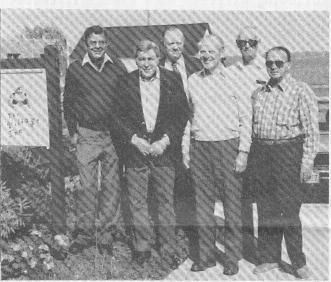

The beautiful Fall colors of the beautiful Blue Ridge mountains caused a minirally of six 91sters at the Village Inn, in the quaint village of Lovettsville, Va., in October. Left to right: W.W. Hill, Joe Giambrone, John Parsons, Mannie Klette, Harry Hovermill, and Joe Camelleri. Joe Giambrone won the award (a free drink) for coming the greatest distance.