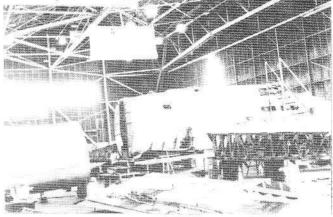

The group not only inspected the restoration work on the old 91st plane but toured the base and were shown through the giant C-5 transport.

Two projects to help the restoration were undertaken at the Rally Round. An engraved plate will be placed on the inside fuselage wall just opposite the waist door entrance to identify the plane with the 91st. To help raise funds for the aircraft it was proposed that T-shirts commemorating Shoo Shoo Baby be sent to anyone who contributed \$10 toward the restoration.

General & Mrs. Wray enjoying another fine Rally Round.

No, it's not a tunnel, but the interior of the giant C-5 transport.

The unbelievable size of the C-5 holds the group in awe.

Still pretty much of a jig-saw puzzle, but Shoo Shoo Baby is making progress.