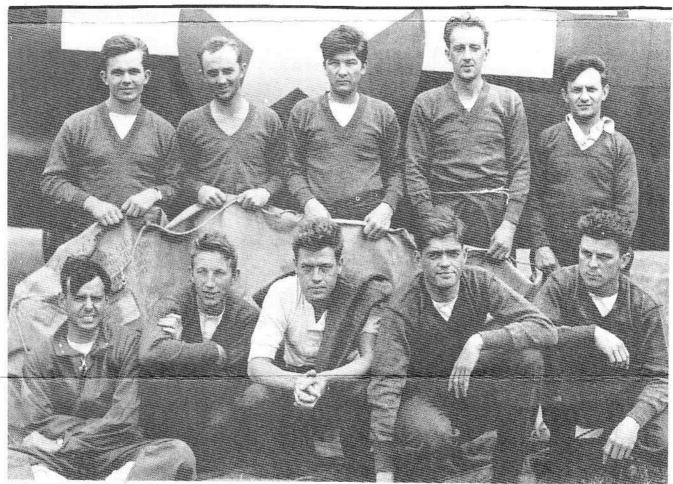

Just back from the Schweinfurt raid of August 17, 1943, by courtesy of the British Air-Sea Rescue Service is the crew of "Hitler's Gremlin," which had to ditch in the English channel on the way home. They are holding one of the two rubber life rafts in which they floated for four hours before being rescued. The 91st suffered heavy losses on this mission.

Still clad in the clothing given them when they were picked up by the rescue unit, they are: kneeling, 1 to r, 2nd Lt. Granville E. Williams, navigator; 2nd Lt. Clive M. Woodbury, co-pilot; 1st Lt. Eugene M. Lockhart, pilot; 2nd Lt. Robert P. Sheridan, bombardier; T/Sgt Ted R. Cetnarowski, engineer. Standing, S/Sgt George Serafin, ball turret; T/Sgt William C. Darden, radio operator; S/Sgt Chester W. Raphoon, waist gunner; S/Sgt Arthur W. Burns, tail gunner; S/Sgt John Husick, waist gunner.