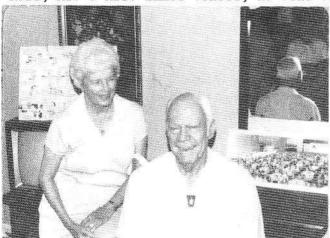

Receiving the engraved mug for coming the greatest distance to attend was Tony Starcer of Hacienda Heights, Calif. Tony did the original nose art for Shoo Shoo Baby and for many other 91st planes.

Among the guests present were President Emeritus M/Gen Stanley T. Wray and Mrs. Wray, and Paul McDuffee, original pilot of Shoo Shoo Baby.

General & Mrs. Wray enjoying another fine Rally Round.

No, it's not a tunnel, but the interior of the giant C-5 transport.

The unbelievable size of the C-5 holds the group in awe.

Still pretty much of a jig-saw puzzle, but Shoo Shoo Baby is making progress.