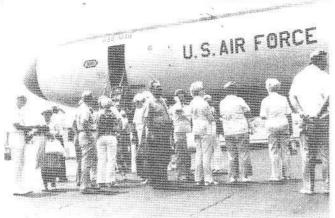

## 'Shoo Shoo Baby' Rally Round Shines

Under the dedicated direction of Eastern Division Chairman W.W. Hill, the Shoo Shoo Baby Rally Round at Dover, Del., July 13-14-15 was a huge success. The event attracted 112 members and guests, plus a large number of Air Force Reserve people and Dover base personnel.

Receiving the engraved mug for coming the greatest distance to attend was Tony Starcer of Hacienda Heights, Calif. Tony did the original nose art for Shoo Shoo Baby and for many other 91st planes.

Among the guests present were President Emeritus M/Gen Stanley T. Wray and Mrs. Wray, and Paul McDuffee, original pilot of Shoo Shoo Baby.